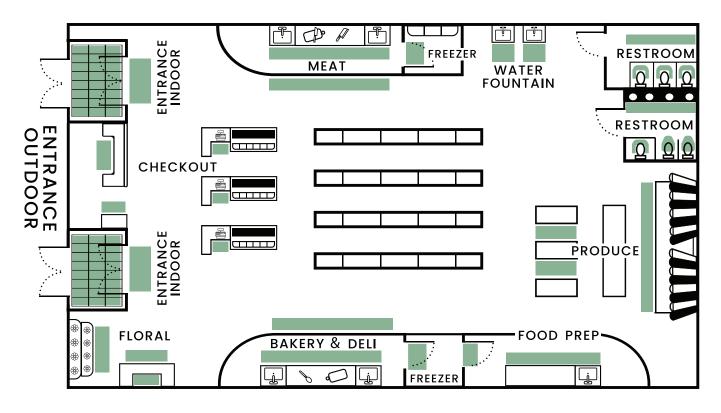

## Mat Placement Guide

Supermarket / Grocery Store

| Α | r | е | C |
|---|---|---|---|
|   |   |   |   |

Entrance Outdoor Entrance Outdoor

**Entrance Outdoor** 

Entrance Indoor

Entrance Indoor

Entrance Indoor

Entrance Indoor

Checkout

Checkout

Bakery/Deli | Food Prep

Meat/Seafood Dept.

## **Product Recommended**

SuperScrape Plus

Brush Hog

SuperScrape Impressions

WaterHog Plus

WaterHog Max Roll Goods

ColorStar

ColorStar Impressions

Hog Heaven TuffComfort

Comfort Station Max

Comfort Flow

## Area

Meat/Seafood Dept.

Freezer Slip-Resistance

Freezer Freezer

Produce & Floral Areas

Product & Floral Areas

Food Bar/Drink Fountains

Food Bar/Drink Fountains

Restrooms

Restrooms

Restrooms | Sink

On-Demand Slip-Resistance

## **Product Recommended**

Comfort Station Max | with holes

Traction Tread Grit

Traction Tread

Safety Scrape

WaterHog Plus

CleanShield Roll Goods

WaterHog

CleanShield Roll Goods

CleanShield Urinal Mats

CleanShield Restroom Mats

CleanShield Roll Goods

CleanShield Roll Goods